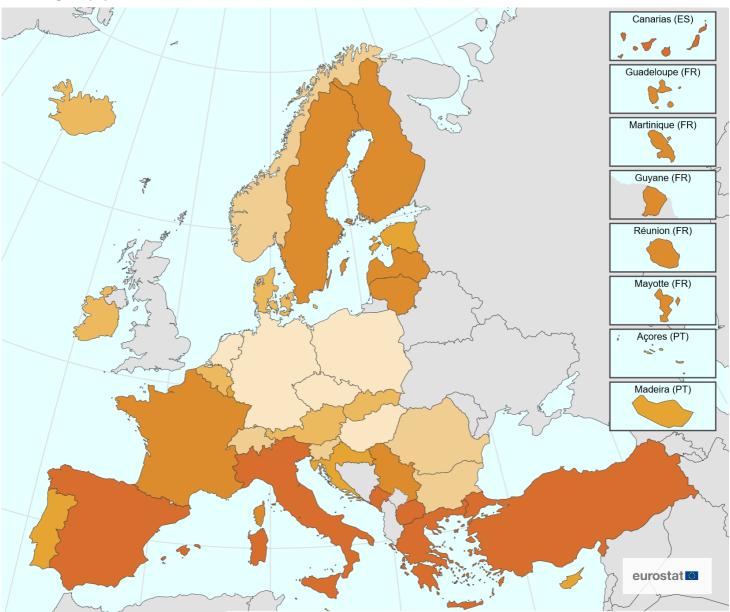

## Unemployment by sex and age - annual data

Geopolitical entity (reporting) / Time: **2020** Time frequency: **Annual** Age class: **From 15 to 74 years** Unit of measure: **Percentage of population in the labour force** Sex: **Total** 

## Legend

| ≥ 2.6 to 4.4       |
|--------------------|
| ≥ 4.4 to 5.4       |
| ≥ 5.4 to 6.75      |
| ≥ 6.75 to 7.8      |
| ≥ 7.8 to 9.15      |
| ≥ 9.15             |
| Data not available |

Unemployment by sex and age - annual data [UNE\_RT\_A]